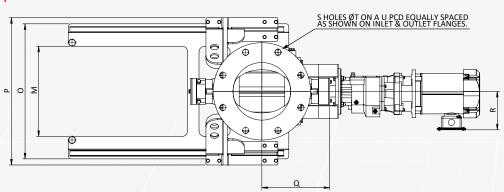

## USDA VALVE DIAGRAM

\*All dimensions are in millimetres unless stated otherwise.

| SIZE | ØA  | ØB  | ØC  | D  | Е   |     | G   | Н   |     | K    |      | М   | N    | 0   | Р   | Q   | R   | S  | ØT | U   |
|------|-----|-----|-----|----|-----|-----|-----|-----|-----|------|------|-----|------|-----|-----|-----|-----|----|----|-----|
| 150  | 154 | 285 | 152 | 12 | 140 | 273 | 296 | 228 | 257 | 579  | 742  | 262 | 625  | 420 | 463 | 214 | 140 | 8  | 22 | 241 |
| 200  | 203 | 343 | 203 | 13 | 160 | 313 | 337 | 257 | 269 | 682  | 768  | 318 | 734  | 476 | 519 | 239 | 140 | 8  | 22 | 298 |
| 250  | 254 | 406 | 254 | 15 | 200 | 383 | 407 | 282 | 309 | 767  | 921  | 381 | 810  | 539 | 582 | 269 | 140 | 12 | 25 | 362 |
| 300  | 305 | 483 | 305 | 19 | 240 | 468 | 498 | 316 | 344 | 868  | 956  | 450 | 910  | 608 | 651 | 300 | 140 | 12 | 25 | 432 |
| 350  | 356 | 533 | 356 | 19 | 270 | 523 | 553 | 326 | 354 | 878  | 966  | 502 | 920  | 660 | 703 | 310 | 140 | 12 | 28 | 476 |
| 400  | 406 | 597 | 406 | 20 | 300 | 583 | 620 | 392 | 421 | 1031 | 1061 | 380 | 1090 | 722 | 765 | 378 | 140 | 16 | 28 | 540 |