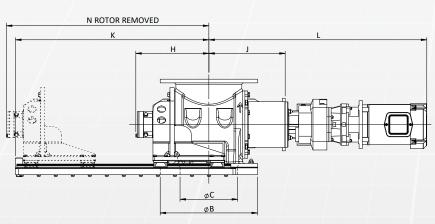

## USDA VALVE DIAGRAM

\*All dimensions are in millimetres unless stated otherwise.

| SIZE | ØA  | ØB  | ØC  | D  | Е   |     | G   | Н   |     | K    |      | М   | N    | 0   | Р   | Q   | R   | S  | ØT | U   |
|------|-----|-----|-----|----|-----|-----|-----|-----|-----|------|------|-----|------|-----|-----|-----|-----|----|----|-----|
| 150  | 154 | 285 | 152 | 12 | 140 | 273 | 296 | 228 | 257 | 579  | 742  | 262 | 625  | 420 | 463 | 214 | 140 | 8  | 22 | 241 |
| 200  | 203 | 343 | 203 | 13 | 160 | 313 | 337 | 257 | 269 | 682  | 768  | 318 | 734  | 476 | 519 | 239 | 140 | 8  | 22 | 298 |
| 250  | 254 | 406 | 254 | 15 | 200 | 383 | 407 | 282 | 309 | 767  | 921  | 381 | 810  | 539 | 582 | 269 | 140 | 12 | 25 | 362 |
| 300  | 305 | 483 | 305 | 19 | 240 | 468 | 498 | 316 | 344 | 868  | 956  | 450 | 910  | 608 | 651 | 300 | 140 | 12 | 25 | 432 |
| 350  | 356 | 533 | 356 | 19 | 270 | 523 | 553 | 326 | 354 | 878  | 966  | 502 | 920  | 660 | 703 | 310 | 140 | 12 | 28 | 476 |
| 400  | 406 | 597 | 406 | 20 | 300 | 583 | 620 | 392 | 421 | 1031 | 1061 | 380 | 1090 | 722 | 765 | 378 | 140 | 16 | 28 | 540 |