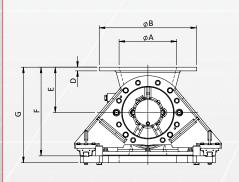

## USDA VALVE DIAGRAM

\*All dimensions are in millimetres unless stated otherwise.

| SIZE | ØA  | ØB  | ØC  | D  | Е   |     | G   | Н   |     | K    |      | М   | N    | 0   | Р   | Q   | R   | S  | ØT | U   |
|------|-----|-----|-----|----|-----|-----|-----|-----|-----|------|------|-----|------|-----|-----|-----|-----|----|----|-----|
| 150  | 154 | 285 | 152 | 12 | 140 | 273 | 296 | 228 | 257 | 579  | 742  | 262 | 625  | 420 | 463 | 214 | 140 | 8  | 22 | 241 |
| 200  | 203 | 343 | 203 | 13 | 160 | 313 | 337 | 257 | 269 | 682  | 768  | 318 | 734  | 476 | 519 | 239 | 140 | 8  | 22 | 298 |
| 250  | 254 | 406 | 254 | 15 | 200 | 383 | 407 | 282 | 309 | 767  | 921  | 381 | 810  | 539 | 582 | 269 | 140 | 12 | 25 | 362 |
| 300  | 305 | 483 | 305 | 19 | 240 | 468 | 498 | 316 | 344 | 868  | 956  | 450 | 910  | 608 | 651 | 300 | 140 | 12 | 25 | 432 |
| 350  | 356 | 533 | 356 | 19 | 270 | 523 | 553 | 326 | 354 | 878  | 966  | 502 | 920  | 660 | 703 | 310 | 140 | 12 | 28 | 476 |
| 400  | 406 | 597 | 406 | 20 | 300 | 583 | 620 | 392 | 421 | 1031 | 1061 | 380 | 1090 | 722 | 765 | 378 | 140 | 16 | 28 | 540 |